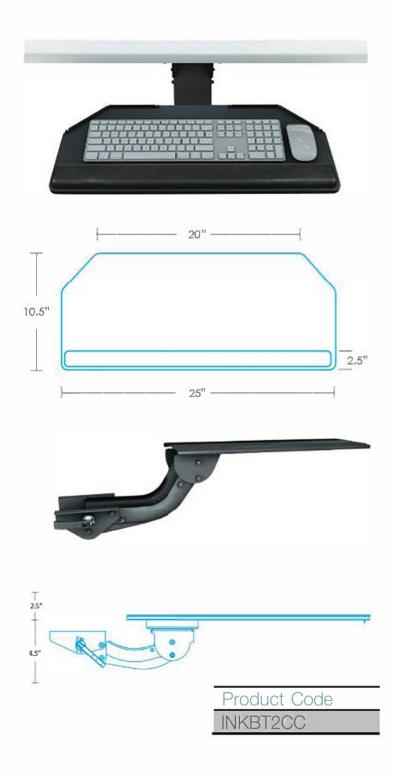

## KEYBOARD PLATFORM

- 25" cut corner platform
- For left or right handed users

## ARTICULATING ARM

- Lift and Lock height adjustment
- +/-15° tilt adjustment and 360° rotation
- 21" glide track
- 7" height adjustment (2.5" above to
  - 4.5" below track)
- Positions platform flush with the worksurtace
- Release handle for independent tilt adjustment