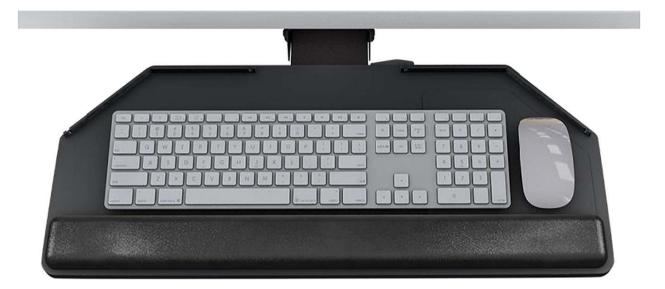

## SUPERIOR KEYBORD PLATFORM

Environmental and Economical Choice.

## FEATURES

Includes keyboard platform, articulating arm, leatherette covered gel palm rests, nonslip pads, mouse pad, mouse guard, and cord management clips.

Superior Keyboard Platform is composed of 100% post-consumer materials, making it completely recyclable. Superior is free of formaldehydes and carcinogens and emit no VOC's (Volatile Organic Compounds).

## KEYBOARD PLATFORM

- 25" cut corner platform
- For left or right handed users